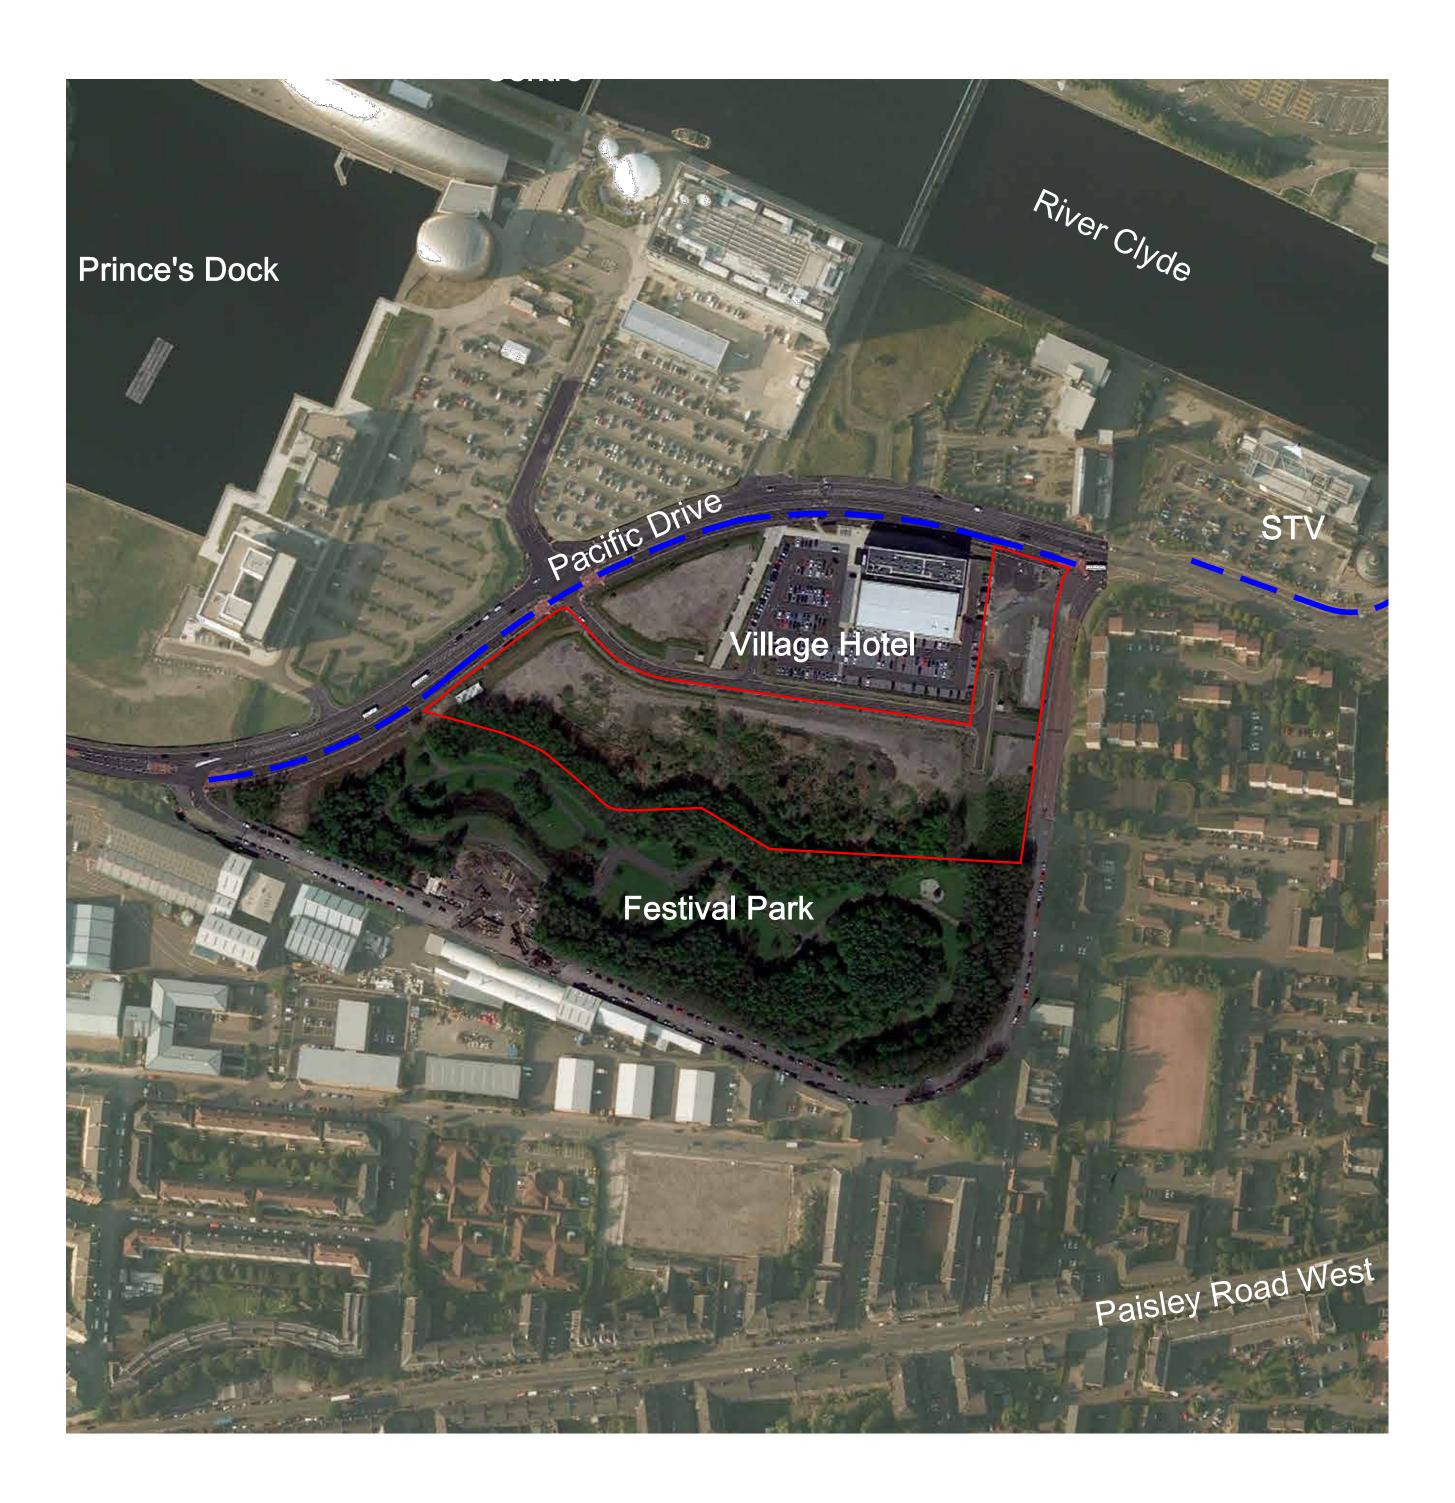

**Stewart Milne Homes and Scottish Enterprise are intending to** apply for planning permission for residential development on land adjacent to Festival Park at Pacific Quay.

**Come and meet us:** 

The Hub at Pacific Quay, Pacific Drive, Glasgow, G51 1EA 2pm until 8pm on Tuesday 15 August 2017